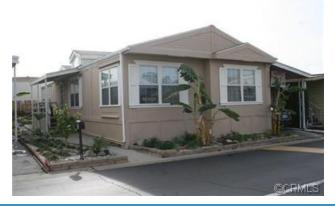

Description: Lovely, spacious GoldenWest mobile-home, recently painted, in beautiful San Dimas. This mobile-home-park is well maintained, surrounded by nice homes and accessible to many amenities. Mobile-home features: 3-brm/2-bath, central air/heat, cathedral ceiling and skylights. Cozy living room. Family area extends to kitchen with plenty of cabinets and laundry room. 2-car carport with storage shed. Great mobile-park with club house, picnic area, 2-community pools, SPA, BBQ, basketball hoop, laundry facilities, storage area and more. Mobile-park near schools, shopping centers, San Dimas Community Hospital and Sportsplex, 210 Fwy and 57 Fwy. Your buyers will love it!