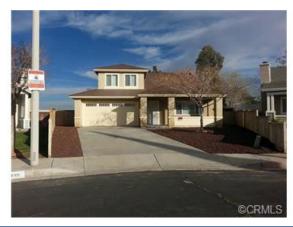

Directions: From 15 Fwy, exit Bear Valley Blvd and go West, just pass Amethyst Rd, turn right on Stonegate and right on

Gate Cir. Home is at the end of cul-de-sac st.

Description: Very nice, remodeled home, at the end of a cul-de-sac street with view to the neighborhood. New paint! New

Carpet! Home features: 3 bedrooms and 2.5 baths. 2-car attached garage. Central air/heat. Open floor-plan with cathedral ceilings and plenty of natural lighting. Serene living rooms leads to second floor and kitchen area. Kitchen with plenty of cabinets opens to family area with fireplace. Sizeable master bedroom with two closets. Exterior concrete patio off kitchen's sliding door. Home at walking distant to stores and not far from the exit of 15 Fwy and Bear Valley Blvd where most business, major stores and restaurants area. Come to see

this beautiful home, convenient located to most amenities.